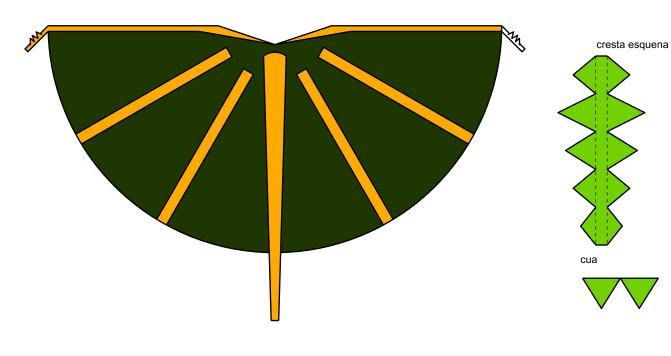

RANODON (nens)

**ESQUENA** 





1 bossa 100x80





## PTERODACTYL/PTERANODON (nens)

DAVANT









, [Academic use only]











[Academic use only]

## PTERODACTYL/PTERANODON (nens)

PATRONS IMPRIMIR EN DIN-A 3 (sense ajustar pàgina)





## PTERODACTYL/PTERANODON (adults) ESQUENA







[Academic use only]

cresta esquena



# PTERODACTYL/PTERANODON (adults)

### DAVANT





FEBRER 2017





## PTERODACTYL/PTERANODON (adults)



PATRONS IMPRIMIR EN DIN-A 3 (sense ajustar pàgina)



peça per fixar l'ala al braç, cal posar la ma dins l'asterisc t









## PTERODACTYL/PTERANODON

### MATERIAL

BOSSES ESCOMBRARIES GRANS (100x80) GOMA EVA (2 làmines per disfressa)

BOLÍGRAF O ROTULADOR SUAU TISORES CÚTER SILICONA CALENTA O FREDA REGLE TAULA DE TALLAR

IMPRIMIR PATRONS EN DIN A3