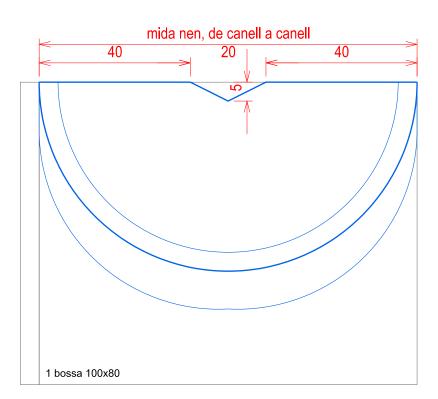

## PTERODACTYL/PTERANODON







FEBRER 2017

## PTERODACTYL/PTERANODON (nens)

**ESQUENA** 





1 bossa 100x80





## PTERODACTYL/PTERANODON (nens)

DAVANT









, [Academic use only]











[Academic use only]

## PTERODACTYL/PTERANODON (nens)

PATRONS IMPRIMIR EN DIN-A 3 (sense ajustar pàgina)





## PTERODACTYL/PTERANODON (adults) ESQUENA







[Academic use only]

cresta esquena



# PTERODACTYL/PTERANODON (adults)

### DAVANT





FEBRER 2017





## PTERODACTYL/PTERANODON (adults)



PATRONS IMPRIMIR EN DIN-A 3 (sense ajustar pàgina)



peça per fixar l'ala al braç, cal posar la ma dins l'asterisc t









## PTERODACTYL/PTERANODON

### MATERIAL

BOSSES ESCOMBRARIES GRANS (100x80) GOMA EVA (2 làmines per disfressa)

BOLÍGRAF O ROTULADOR SUAU TISORES CÚTER SILICONA CALENTA O FREDA REGLE TAULA DE TALLAR

IMPRIMIR PATRONS EN DIN A3