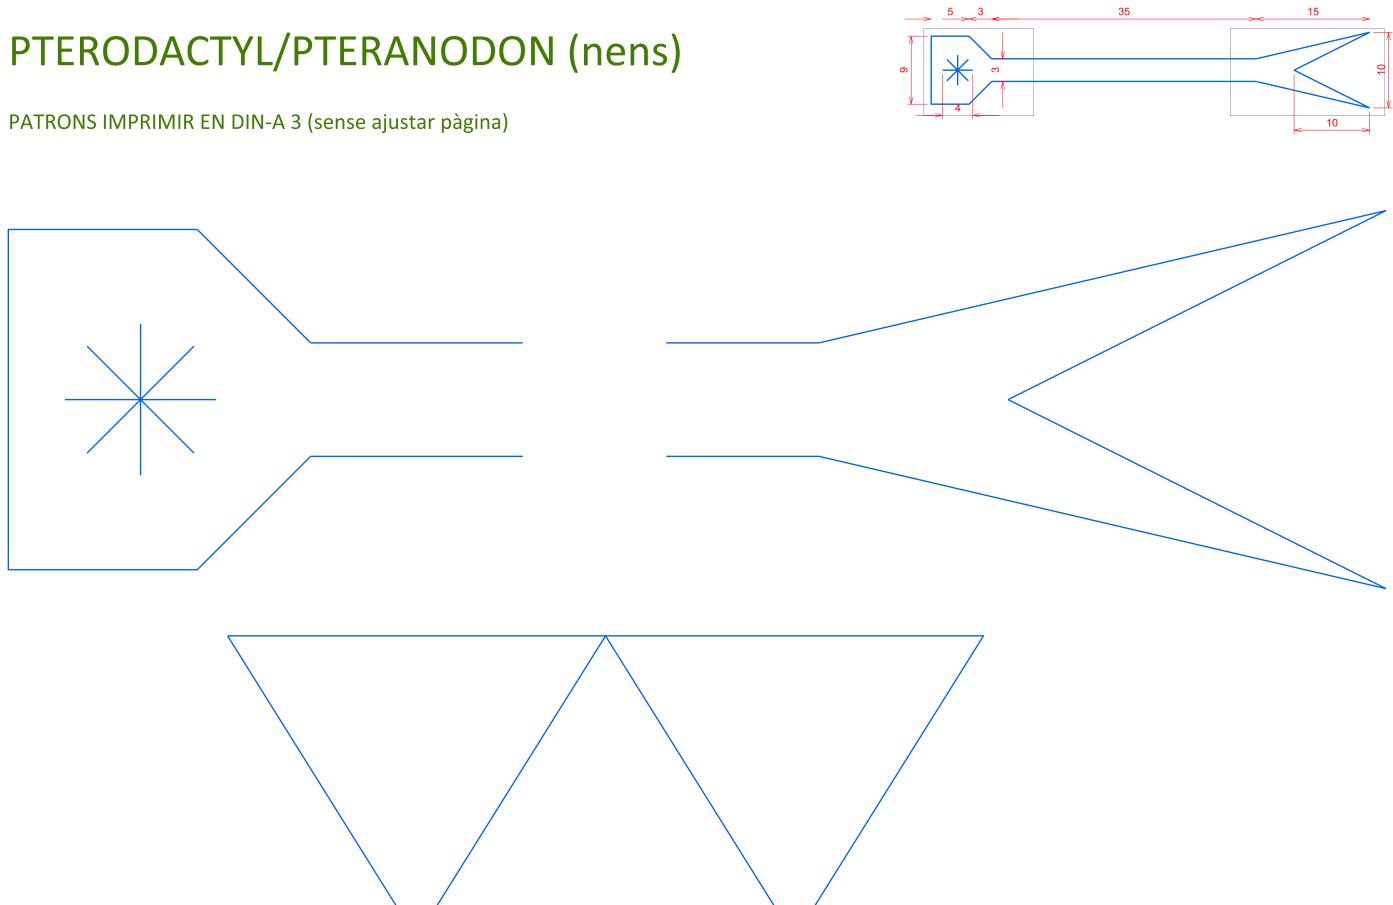

## PTERODACTYL/PTERANODON (adults)

PATRONS IMPRIMIR EN DIN-A 3 (sense ajustar pàgina)

peça per fixar l'ala al braç, cal posar la ma dins l'asterisc t