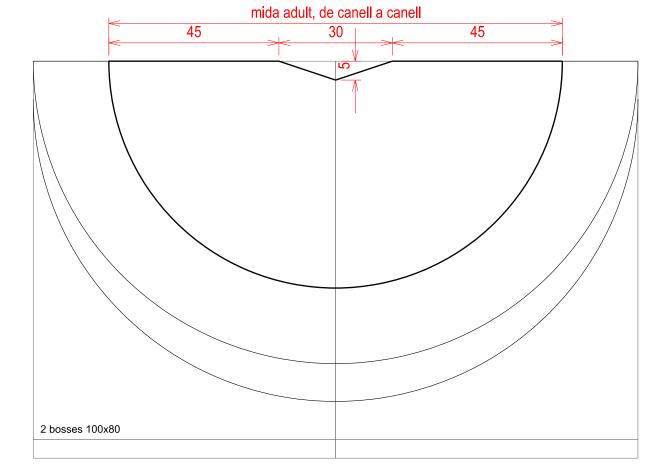

## PTERODACTYL/PTERANODON







FEBRER 2017

## PTERODACTYL/PTERANODON (nens)

**ESQUENA** 





1 bossa 100x80





## PTERODACTYL/PTERANODON (nens)

DAVANT









, [Academic use only]











[Academic use only]

## PTERODACTYL/PTERANODON (nens)

PATRONS IMPRIMIR EN DIN-A 3 (sense ajustar pàgina)





## PTERODACTYL/PTERANODON (adults) ESQUENA







[Academic use only]

cresta esquena



# PTERODACTYL/PTERANODON (adults)

### DAVANT





FEBRER 2017





## PTERODACTYL/PTERANODON (adults)



PATRONS IMPRIMIR EN DIN-A 3 (sense ajustar pàgina)



peça per fixar l'ala al braç, cal posar la ma dins l'asterisc t









## PTERODACTYL/PTERANODON

### MATERIAL

BOSSES ESCOMBRARIES GRANS (100x80) GOMA EVA (2 làmines per disfressa)

BOLÍGRAF O ROTULADOR SUAU TISORES CÚTER SILICONA CALENTA O FREDA REGLE TAULA DE TALLAR

IMPRIMIR PATRONS EN DIN A3