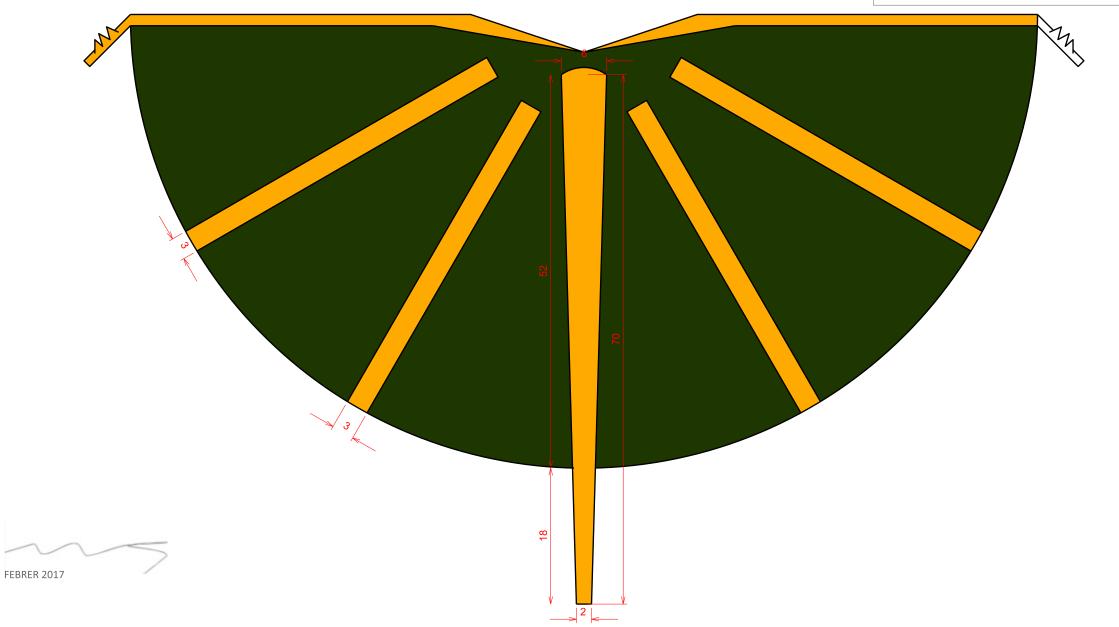

## PTERODACTYL/PTERANODON







FEBRER 2017

## PTERODACTYL/PTERANODON (nens)

**ESQUENA** 





1 bossa 100x80





## PTERODACTYL/PTERANODON (nens)

DAVANT









, [Academic use only]











[Academic use only]

## PTERODACTYL/PTERANODON (nens)

PATRONS IMPRIMIR EN DIN-A 3 (sense ajustar pàgina)





## PTERODACTYL/PTERANODON (adults) ESQUENA







[Academic use only]

cresta esquena



# PTERODACTYL/PTERANODON (adults)

### DAVANT





FEBRER 2017





## PTERODACTYL/PTERANODON (adults)



PATRONS IMPRIMIR EN DIN-A 3 (sense ajustar pàgina)



peça per fixar l'ala al braç, cal posar la ma dins l'asterisc t









## PTERODACTYL/PTERANODON

### MATERIAL

BOSSES ESCOMBRARIES GRANS (100x80) GOMA EVA (2 làmines per disfressa)

BOLÍGRAF O ROTULADOR SUAU TISORES CÚTER SILICONA CALENTA O FREDA REGLE TAULA DE TALLAR

IMPRIMIR PATRONS EN DIN A3