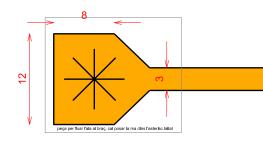

## PTERODACTYL/PTERANODON (nens)

DAVANT

, [Academic use only]

[Academic use only]

## PTERODACTYL/PTERANODON (adults)

PATRONS IMPRIMIR EN DIN-A 3 (sense ajustar pàgina)

peça per fixar l'ala al braç, cal posar la ma dins l'asterisc t