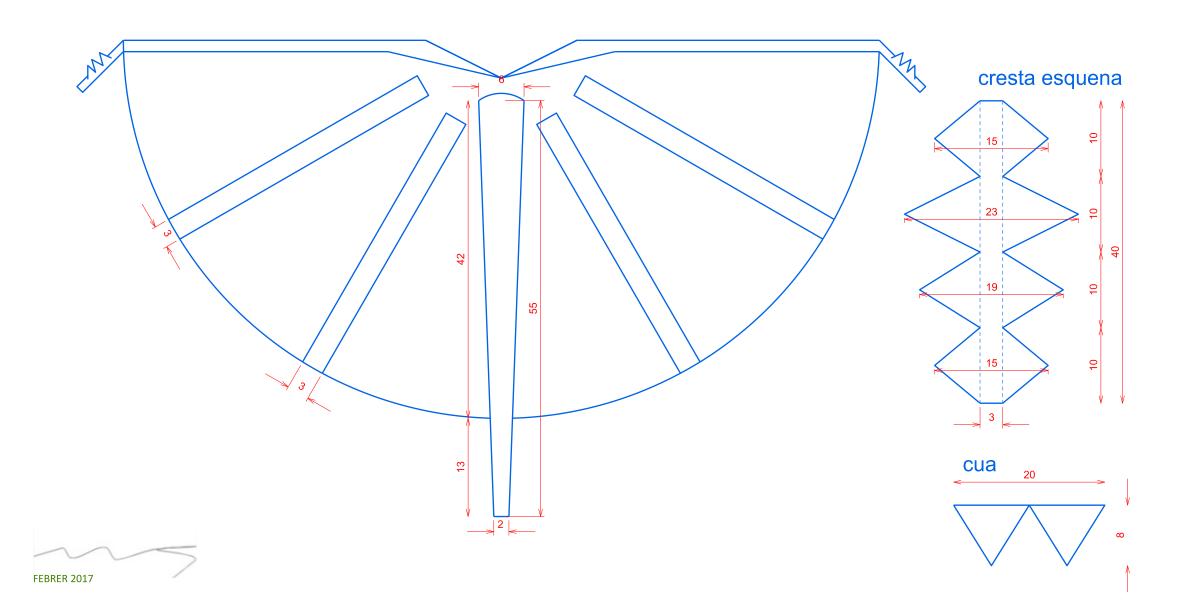

## PTERODACTYL/PTERANODON (adults) ESQUENA

[Academic use only]

cresta esquena

## PTERODACTYL/PTERANODON (adults)

PATRONS IMPRIMIR EN DIN-A 3 (sense ajustar pàgina)

peça per fixar l'ala al braç, cal posar la ma dins l'asterisc t