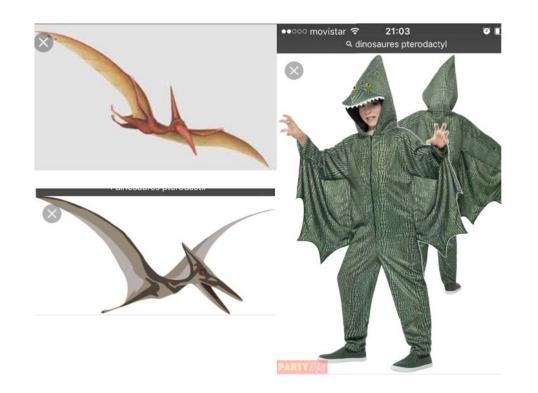

## PTERODACTYL/PTERANODON

FEBRER 2017

## PTERODACTYL/PTERANODON

### MATERIAL

BOSSES ESCOMBRARIES GRANS (100x80) GOMA EVA (2 làmines per disfressa)

BOLÍGRAF O ROTULADOR SUAU TISORES CÚTER SILICONA CALENTA O FREDA REGLE TAULA DE TALLAR

IMPRIMIR PATRONS EN DIN A3