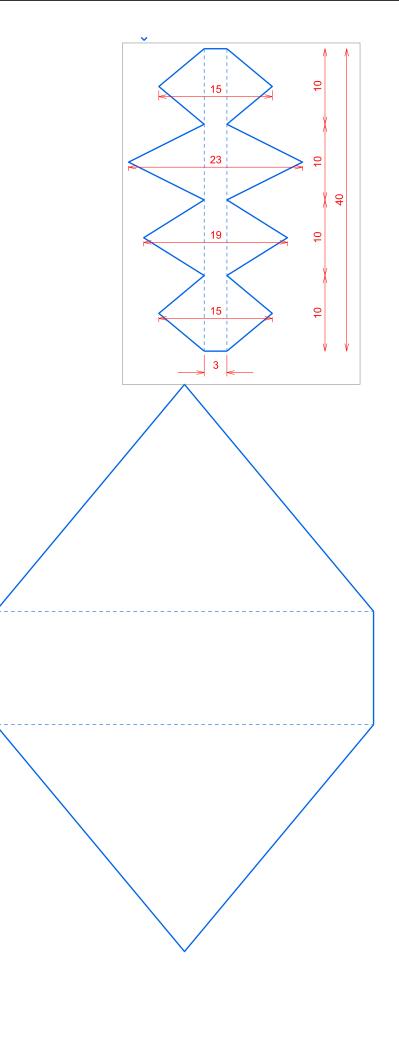

## PTERODACTYL/PTERANODON







FEBRER 2017

## PTERODACTYL/PTERANODON (nens)

**ESQUENA** 





1 bossa 100x80





## PTERODACTYL/PTERANODON (nens)

DAVANT









, [Academic use only]











[Academic use only]

## PTERODACTYL/PTERANODON (nens)

PATRONS IMPRIMIR EN DIN-A 3 (sense ajustar pàgina)





## PTERODACTYL/PTERANODON (adults) ESQUENA







[Academic use only]

cresta esquena



# PTERODACTYL/PTERANODON (adults)

### DAVANT





FEBRER 2017





## PTERODACTYL/PTERANODON (adults)



PATRONS IMPRIMIR EN DIN-A 3 (sense ajustar pàgina)



peça per fixar l'ala al braç, cal posar la ma dins l'asterisc t









## PTERODACTYL/PTERANODON

### MATERIAL

BOSSES ESCOMBRARIES GRANS (100x80) GOMA EVA (2 làmines per disfressa)

BOLÍGRAF O ROTULADOR SUAU TISORES CÚTER SILICONA CALENTA O FREDA REGLE TAULA DE TALLAR

IMPRIMIR PATRONS EN DIN A3