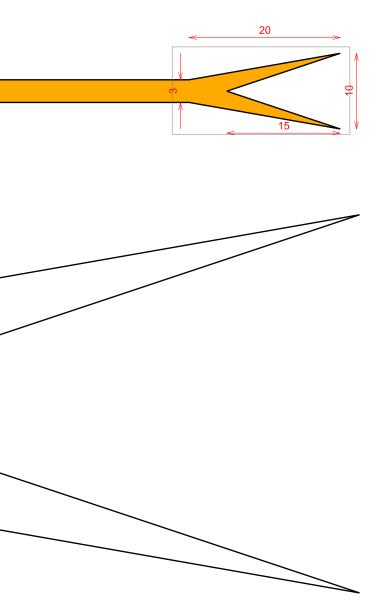

## PTERODACTYL/PTERANODON







FEBRER 2017

## PTERODACTYL/PTERANODON (nens)

**ESQUENA** 





1 bossa 100x80





## PTERODACTYL/PTERANODON (nens)

DAVANT









, [Academic use only]











[Academic use only]

## PTERODACTYL/PTERANODON (nens)

PATRONS IMPRIMIR EN DIN-A 3 (sense ajustar pàgina)





## PTERODACTYL/PTERANODON (adults) ESQUENA







[Academic use only]

cresta esquena



# PTERODACTYL/PTERANODON (adults)

### DAVANT





FEBRER 2017





## PTERODACTYL/PTERANODON (adults)



PATRONS IMPRIMIR EN DIN-A 3 (sense ajustar pàgina)



peça per fixar l'ala al braç, cal posar la ma dins l'asterisc t









## PTERODACTYL/PTERANODON

### MATERIAL

BOSSES ESCOMBRARIES GRANS (100x80) GOMA EVA (2 làmines per disfressa)

BOLÍGRAF O ROTULADOR SUAU TISORES CÚTER SILICONA CALENTA O FREDA REGLE TAULA DE TALLAR

IMPRIMIR PATRONS EN DIN A3