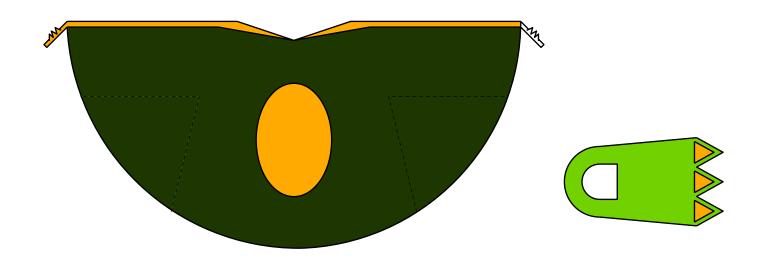

NODON (nens)

**ESQUENA** 





1 bossa 100x80





## PTERODACTYL/PTERANODON (nens)

DAVANT









, [Academic use only]











[Academic use only]

## PTERODACTYL/PTERANODON (nens)

PATRONS IMPRIMIR EN DIN-A 3 (sense ajustar pàgina)





## PTERODACTYL/PTERANODON (adults) ESQUENA







[Academic use only]

cresta esquena



# PTERODACTYL/PTERANODON (adults)

### DAVANT





FEBRER 2017





## PTERODACTYL/PTERANODON (adults)



PATRONS IMPRIMIR EN DIN-A 3 (sense ajustar pàgina)



peça per fixar l'ala al braç, cal posar la ma dins l'asterisc t









## PTERODACTYL/PTERANODON

### MATERIAL

BOSSES ESCOMBRARIES GRANS (100x80) GOMA EVA (2 làmines per disfressa)

BOLÍGRAF O ROTULADOR SUAU TISORES CÚTER SILICONA CALENTA O FREDA REGLE TAULA DE TALLAR

IMPRIMIR PATRONS EN DIN A3