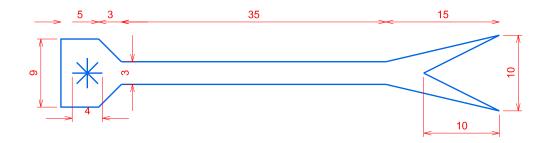

## PTERODACTYL/PTERANODON (adults)

PATRONS IMPRIMIR EN DIN-A 3 (sense ajustar pàgina)

peça per fixar l'ala al braç, cal posar la ma dins l'asterisc t