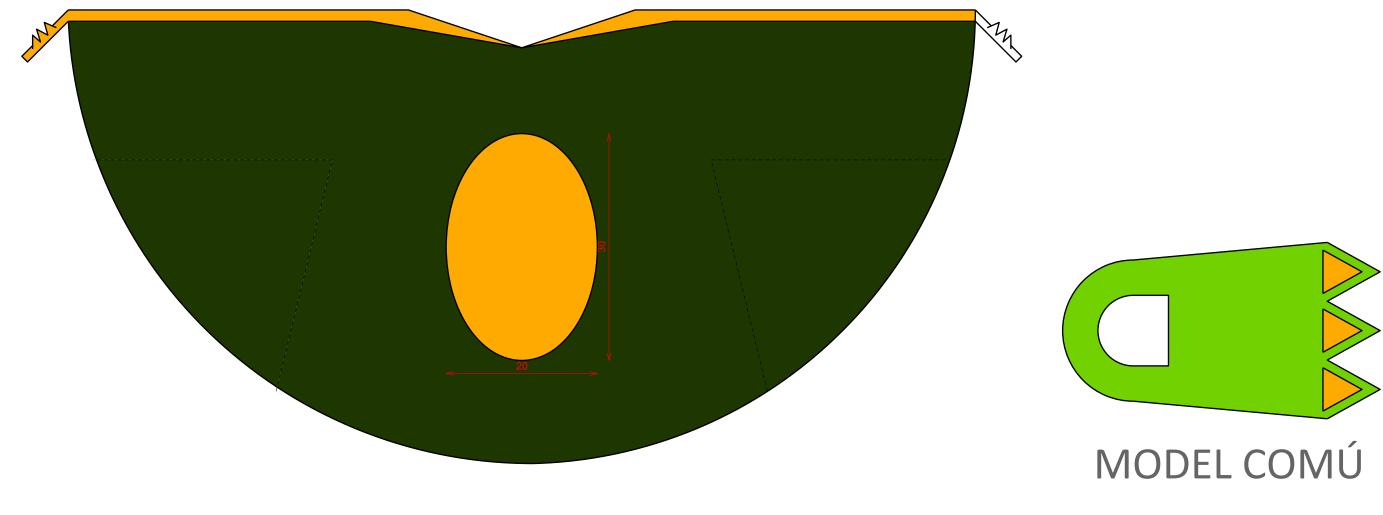

## PTERODACTYL/PTERANODON







FEBRER 2017

## PTERODACTYL/PTERANODON (nens)

**ESQUENA** 





1 bossa 100x80





## PTERODACTYL/PTERANODON (nens)

DAVANT









, [Academic use only]











[Academic use only]

## PTERODACTYL/PTERANODON (nens)

PATRONS IMPRIMIR EN DIN-A 3 (sense ajustar pàgina)





## PTERODACTYL/PTERANODON (adults) ESQUENA







[Academic use only]

cresta esquena



# PTERODACTYL/PTERANODON (adults)

### DAVANT





FEBRER 2017





## PTERODACTYL/PTERANODON (adults)



PATRONS IMPRIMIR EN DIN-A 3 (sense ajustar pàgina)



peça per fixar l'ala al braç, cal posar la ma dins l'asterisc t









## PTERODACTYL/PTERANODON

### MATERIAL

BOSSES ESCOMBRARIES GRANS (100x80) GOMA EVA (2 làmines per disfressa)

BOLÍGRAF O ROTULADOR SUAU TISORES CÚTER SILICONA CALENTA O FREDA REGLE TAULA DE TALLAR

IMPRIMIR PATRONS EN DIN A3