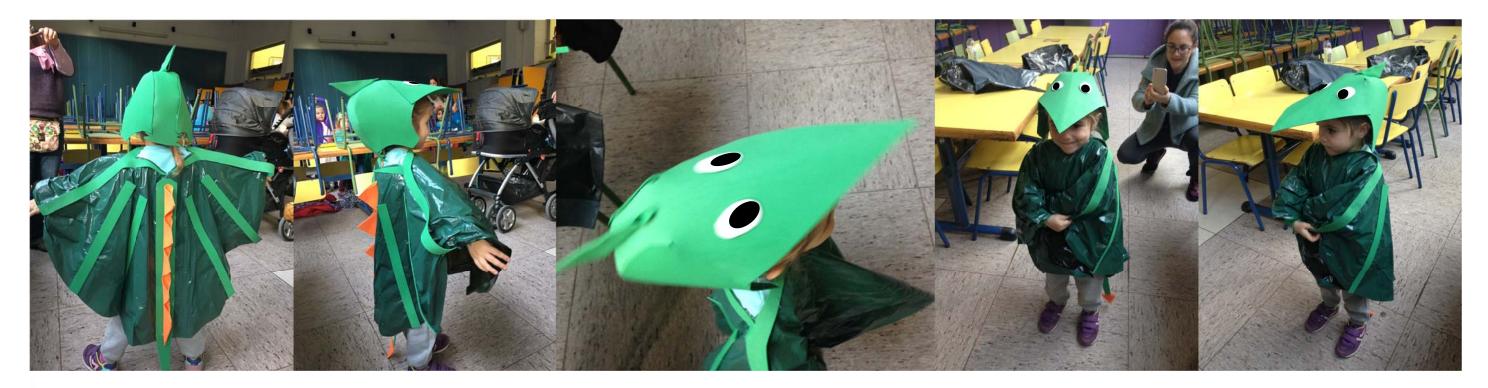

## PTERODACTYL/PTERANODON (adults) ESQUENA

[Academic use only]

cresta esquena

# PTERODACTYL/PTERANODON (adults)

### DAVANT

FEBRER 2017

## PTERODACTYL/PTERANODON (adults)

PATRONS IMPRIMIR EN DIN-A 3 (sense ajustar pàgina)

peça per fixar l'ala al braç, cal posar la ma dins l'asterisc t