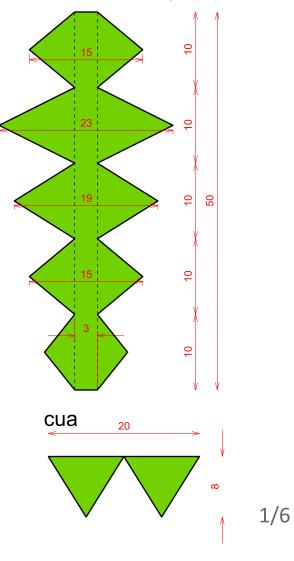

## PTERODACTYL/PTERANODON







FEBRER 2017

## PTERODACTYL/PTERANODON (nens)

**ESQUENA** 





1 bossa 100x80





## PTERODACTYL/PTERANODON (nens)

DAVANT









, [Academic use only]











[Academic use only]

## PTERODACTYL/PTERANODON (nens)

PATRONS IMPRIMIR EN DIN-A 3 (sense ajustar pàgina)





## PTERODACTYL/PTERANODON (adults) ESQUENA







[Academic use only]

cresta esquena



# PTERODACTYL/PTERANODON (adults)

### DAVANT





FEBRER 2017





## PTERODACTYL/PTERANODON (adults)



PATRONS IMPRIMIR EN DIN-A 3 (sense ajustar pàgina)



peça per fixar l'ala al braç, cal posar la ma dins l'asterisc t









## PTERODACTYL/PTERANODON

### MATERIAL

BOSSES ESCOMBRARIES GRANS (100x80) GOMA EVA (2 làmines per disfressa)

BOLÍGRAF O ROTULADOR SUAU TISORES CÚTER SILICONA CALENTA O FREDA REGLE TAULA DE TALLAR

IMPRIMIR PATRONS EN DIN A3