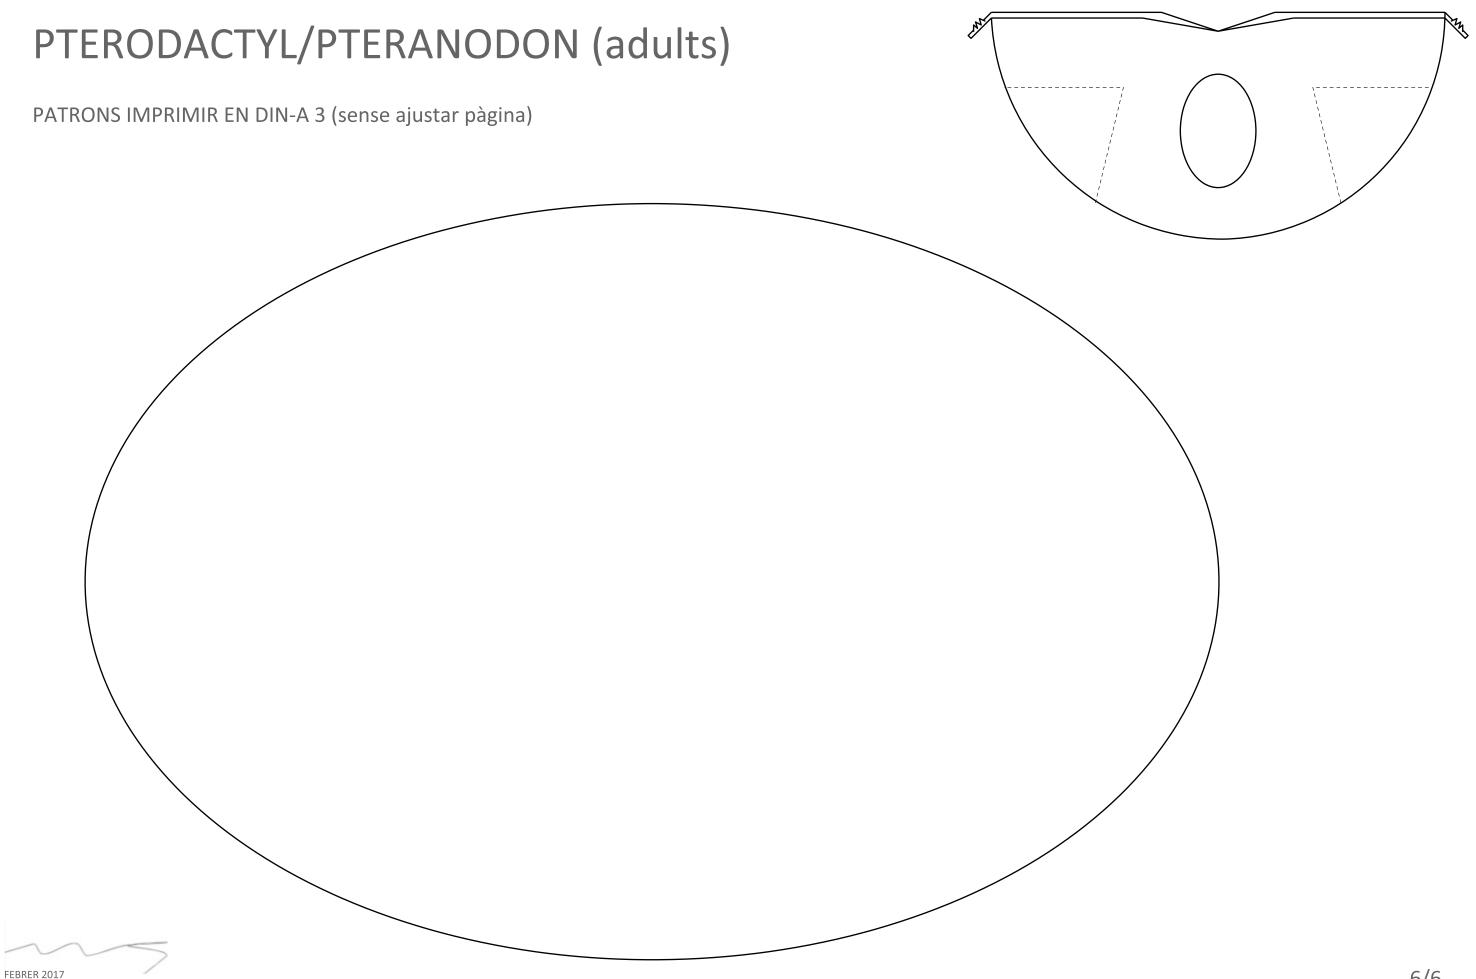

## PTERODACTYL/PTERANODON (adults)

PATRONS IMPRIMIR EN DIN-A 3 (sense ajustar pàgina)

peça per fixar l'ala al braç, cal posar la ma dins l'asterisc t