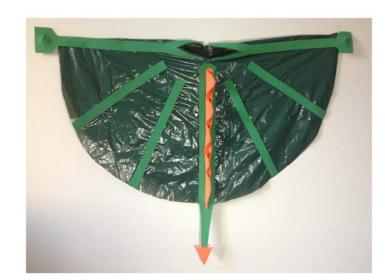

# PTERODACTYL/PTERANODON (adults)

### DAVANT

FEBRER 2017

## PTERODACTYL/PTERANODON (adults)

PATRONS IMPRIMIR EN DIN-A 3 (sense ajustar pàgina)

peça per fixar l'ala al braç, cal posar la ma dins l'asterisc t