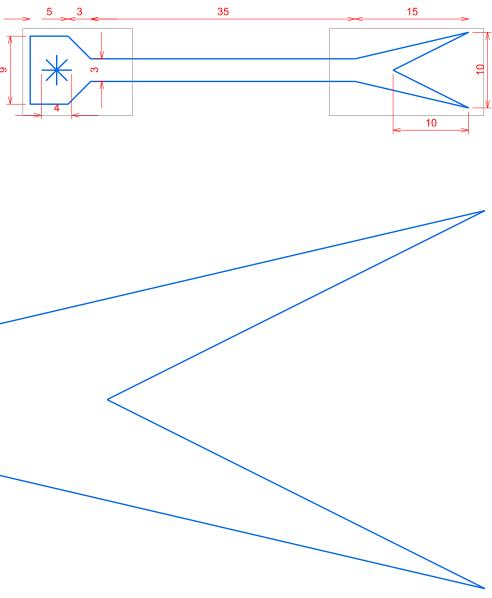

## PTERODACTYL/PTERANODON (adults)

PATRONS IMPRIMIR EN DIN-A 3 (sense ajustar pàgina)

peça per fixar l'ala al braç, cal posar la ma dins l'asterisc t