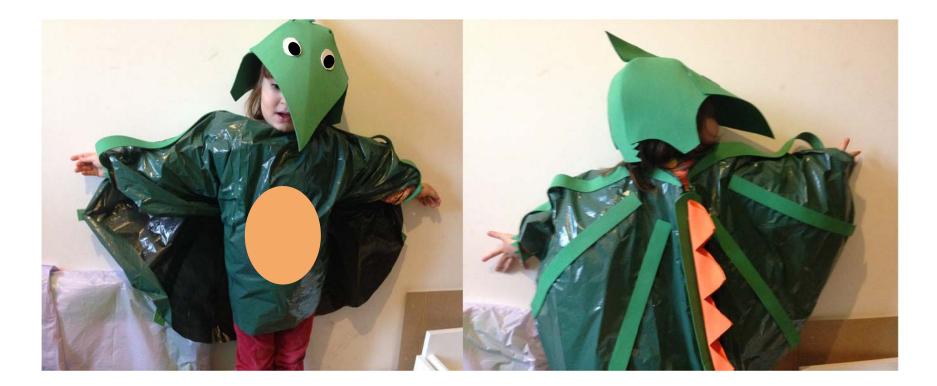

## PTERODACTYL/PTERANODON (nens)

**ESQUENA** 

1 bossa 100x80

## PTERODACTYL/PTERANODON (nens)

DAVANT

, [Academic use only]

[Academic use only]

## PTERODACTYL/PTERANODON (nens)

PATRONS IMPRIMIR EN DIN-A 3 (sense ajustar pàgina)