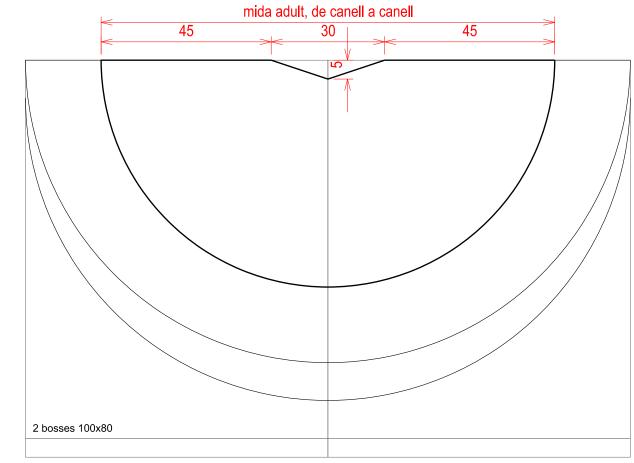

## PTERODACTYL/PTERANODON







FEBRER 2017

## PTERODACTYL/PTERANODON (nens)

**ESQUENA** 





1 bossa 100x80





## PTERODACTYL/PTERANODON (nens)

DAVANT









, [Academic use only]











[Academic use only]

## PTERODACTYL/PTERANODON (nens)

PATRONS IMPRIMIR EN DIN-A 3 (sense ajustar pàgina)





## PTERODACTYL/PTERANODON (adults) ESQUENA







[Academic use only]

cresta esquena



# PTERODACTYL/PTERANODON (adults)

### DAVANT





FEBRER 2017





## PTERODACTYL/PTERANODON (adults)



PATRONS IMPRIMIR EN DIN-A 3 (sense ajustar pàgina)



peça per fixar l'ala al braç, cal posar la ma dins l'asterisc t









## PTERODACTYL/PTERANODON

### MATERIAL

BOSSES ESCOMBRARIES GRANS (100x80) GOMA EVA (2 làmines per disfressa)

BOLÍGRAF O ROTULADOR SUAU TISORES CÚTER SILICONA CALENTA O FREDA REGLE TAULA DE TALLAR

IMPRIMIR PATRONS EN DIN A3