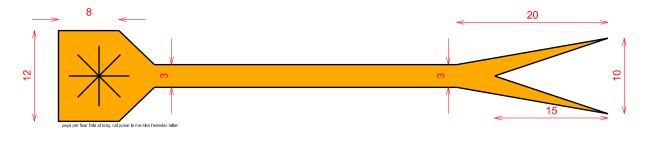

## PTERODACTYL/PTERANODON (adults)

PATRONS IMPRIMIR EN DIN-A 3 (sense ajustar pàgina)

peça per fixar l'ala al braç, cal posar la ma dins l'asterisc t