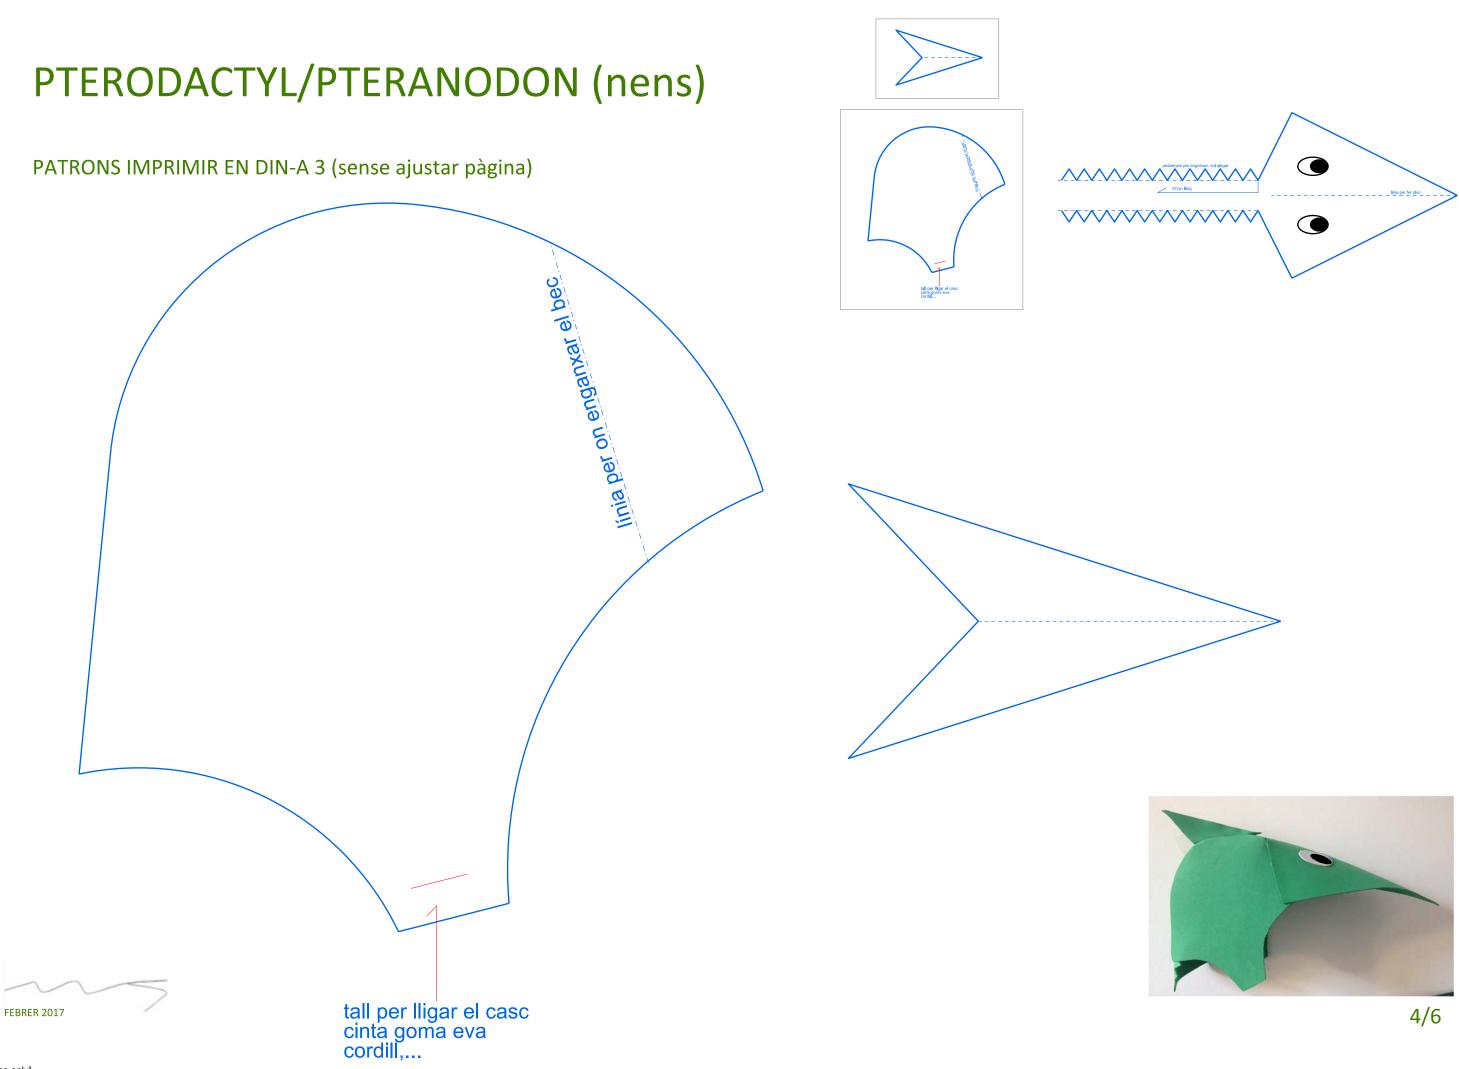

## PTERODACTYL/PTERANODON (nens)

PATRONS IMPRIMIR EN DIN-A 3 (sense ajustar pàgina)