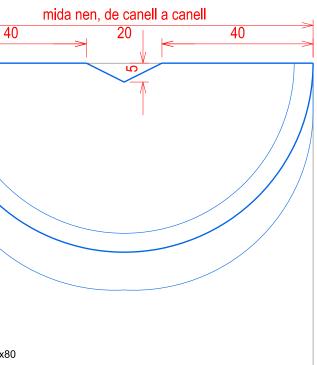

## PTERODACTYL/PTERANODON (nens)

**ESQUENA** 

1 bossa 100x80

## PTERODACTYL/PTERANODON (nens)

PATRONS IMPRIMIR EN DIN-A 3 (sense ajustar pàgina)