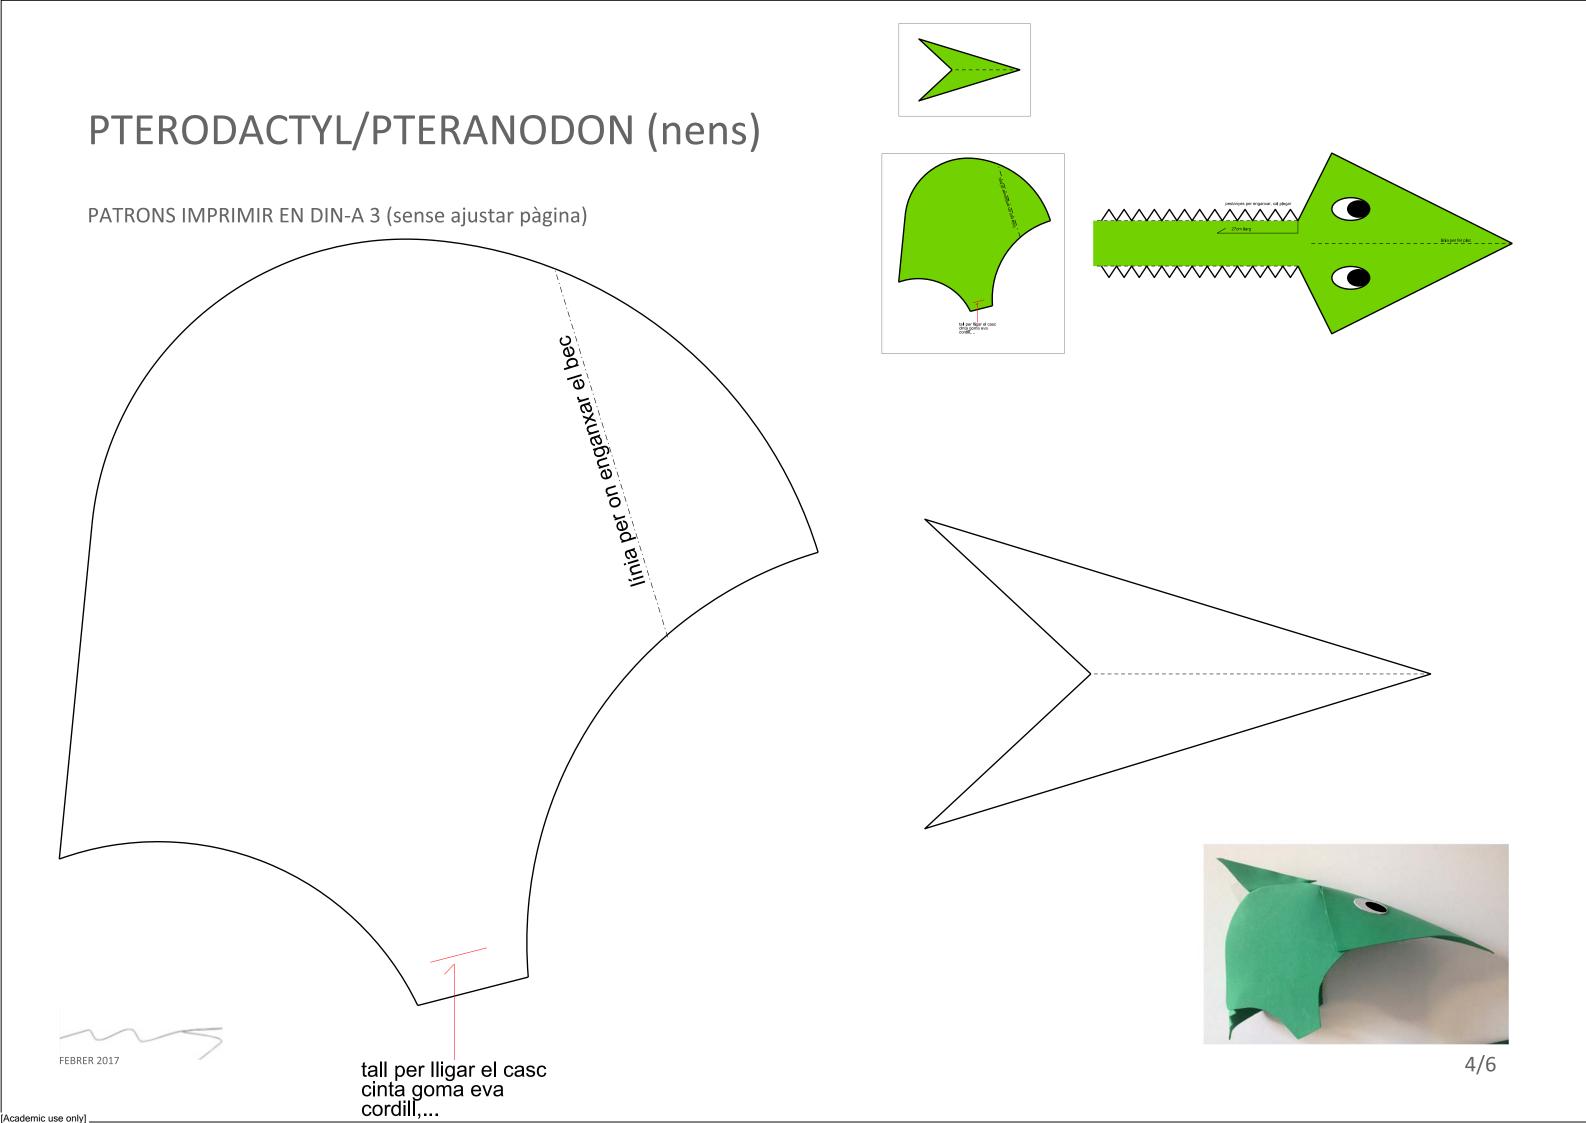

## PTERODACTYL/PTERANODON (nens)

PATRONS IMPRIMIR EN DIN-A 3 (sense ajustar pàgina)