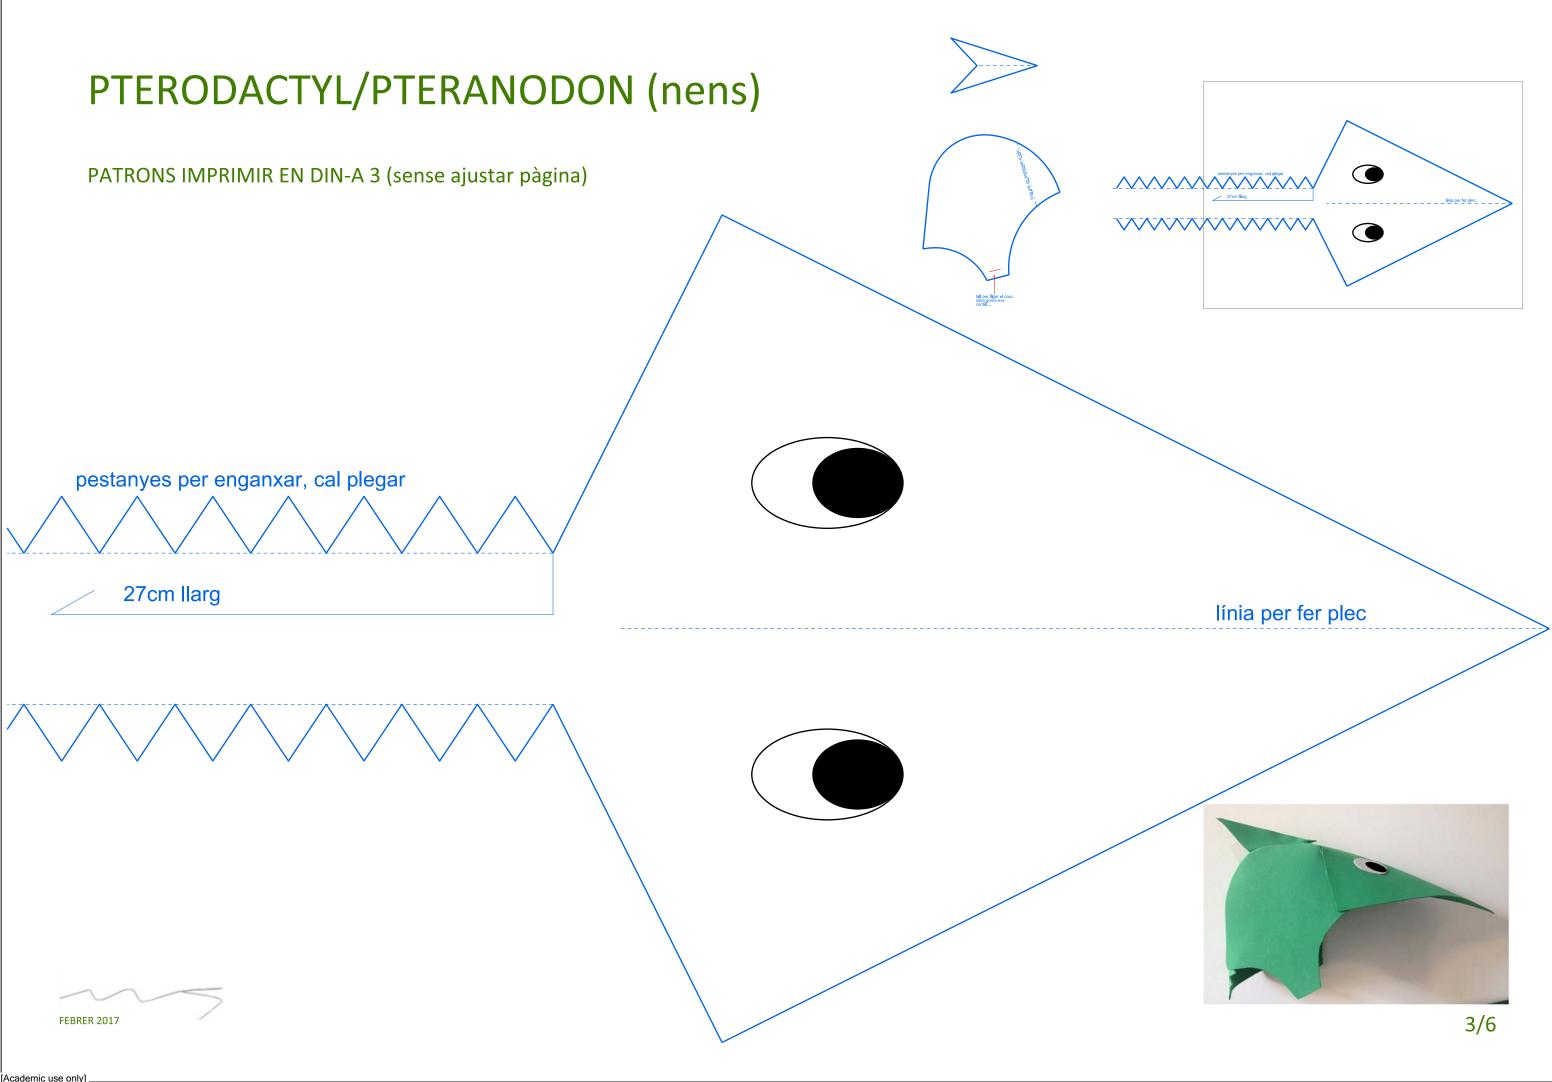

## PTERODACTYL/PTERANODON (nens)

PATRONS IMPRIMIR EN DIN-A 3 (sense ajustar pàgina)