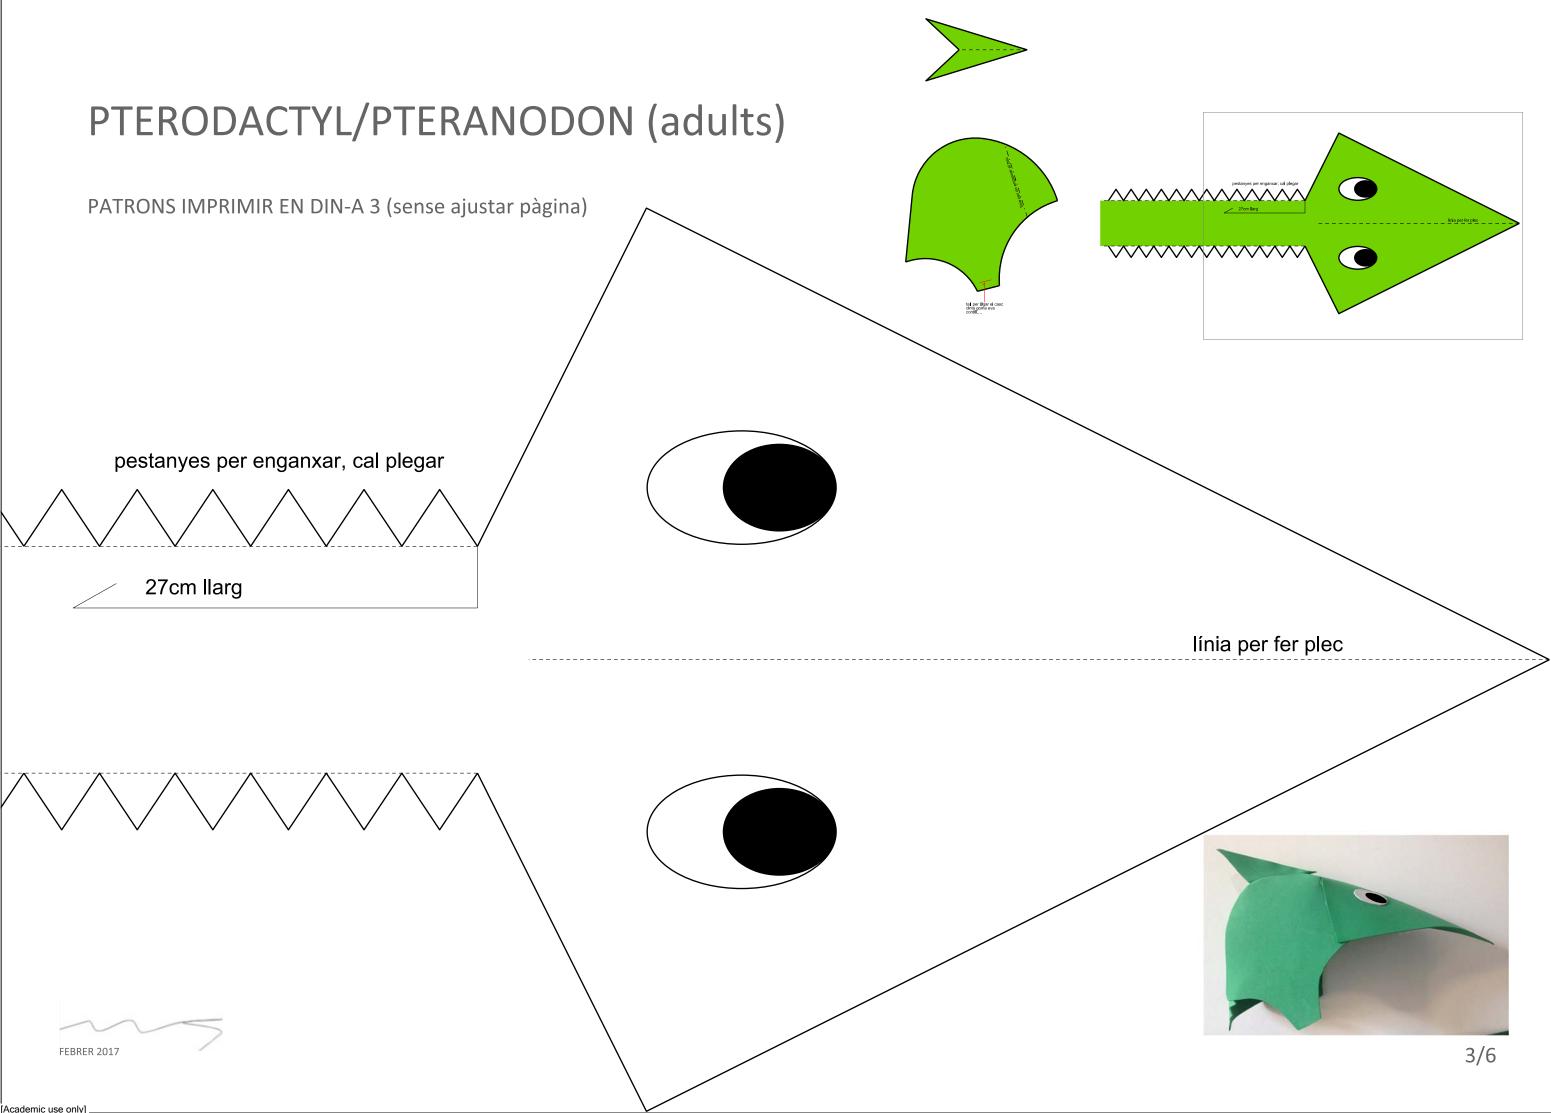

## PTERODACTYL/PTERANODON (adults)

PATRONS IMPRIMIR EN DIN-A 3 (sense ajustar pàgina)

peça per fixar l'ala al braç, cal posar la ma dins l'asterisc t