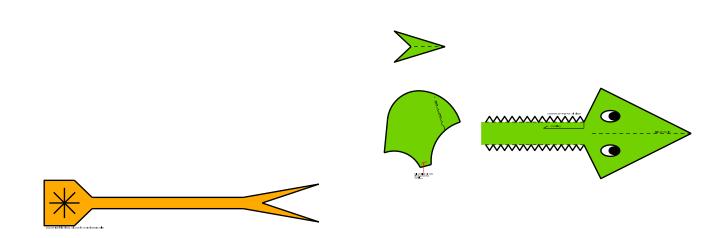

## PTERODACTYL/PTERANODON (adults)

PATRONS IMPRIMIR EN DIN-A 3 (sense ajustar pàgina)

peça per fixar l'ala al braç, cal posar la ma dins l'asterisc t